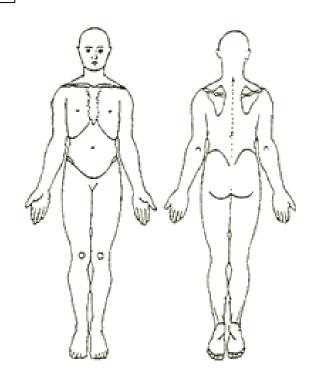

# Please Create a Chart of Your CURRENT Symptoms (see example)

This list provides some examples of words that may help describe your pain. Use ALL that apply.

| 7 – Tingling  |
|---------------|
| 8 – Numb      |
| 9 – Heavy     |
| 10 – Tight    |
| 11 – Pulling  |
| 12 – Stabbing |
|               |

This list provides some examples of words that may help describe the behavior of your symptoms.

- A. constant (never goes away)
- B. intermittent (relieved with some positions or rest)
- C. occasionally (daily or less frequent)
- D. infrequently (once a week or month)
- E. previously (no longer present)
- F. variable (sometimes worse than others)

#### **INSTRUCTIONS**

- 1. Draw each area of your pain or other symptoms on the chart.
- 2. Choose the corresponding number and letters from the previous lists to describe your symptoms or use your own words.
- 3. Put the date each area of symptoms started, <u>for this episode</u>, to the best of your memory.