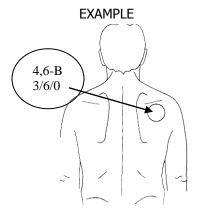

# Please Create a Chart of Your CURRENT Symptoms (see example)

This list provides some examples of words that may help describe your pain. Use ALL that apply.

| 7 – Tingling  |
|---------------|
| 8 – Numb      |
| 9 – Heavy     |
| 10 – Tight    |
| 11 – Pulling  |
| 12 – Stabbing |
|               |

This list provides some examples of words that may help describe the behavior of your symptoms.

- A. constant (never goes away)
- B. intermittent (relieved with some positions or rest)
- C. occasionally (daily or less frequent)
- D. infrequently (once a week or month)
- E. previously (no longer present)
- F. variable (sometimes worse than others)

#### **INSTRUCTIONS**

- 1. Draw each area of your pain or other symptoms on the chart.
- 2. Choose the corresponding number and letters from the previous lists to describe your symptoms or use your own words.
- 3. Put the date each area of symptoms started, <u>for this episode</u>, to the best of your memory.